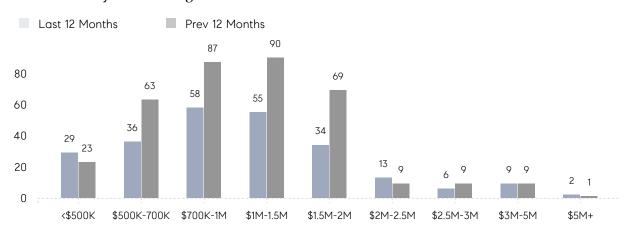

OLD PRICE | \$1,511,700 | \$1,209,274 | 25%       |
|                | # OF CONTRACTS     | 13          | 26          | -50%      |
|                | NEW LISTINGS       | 22          | 35          | -37%      |
| Condo/Co-op/TH | AVERAGE DOM        | 18          | 63          | -71%      |
|                | % OF ASKING PRICE  | 98%         | 98%         |           |
|                | AVERAGE SOLD PRICE | \$203,500   | \$751,333   | -73%      |
|                | # OF CONTRACTS     | 4           | 5           | -20%      |
|                | NEW LISTINGS       | 4           | 4           | 0%        |
|                |                    |             |             |           |

Jun 2022

Jun 2021

% Change

# Tenafly

JUNE 2022

### Monthly Inventory



### Contracts By Price Range



### Listings By Price Range



# COMPASS



Compass makes no representations or warranties, express or implied, with respect to future market conditions or prices of residential product at the time the subject property or any competitive property is complete and ready for occupancy or with respect to any report, study, finding, recommendation or other information provided by Compass herein. Moreover, no warranty, express or implied, is made or should be assumed regarding the accuracy, adequacy, completeness, legality, reliability, merchantability or fitness for a particular purpose of any information, in part or whole, contained herein. All material is presented with the understanding that Compass shall not be deemed to provide legal, accounting or other professional services. This is no