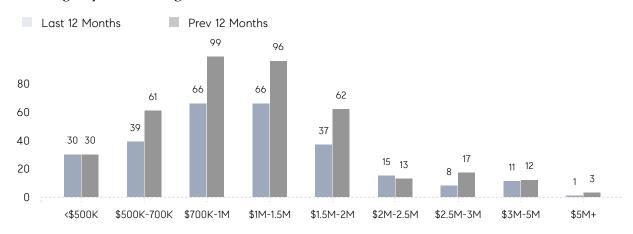

09,274 | 25%       |
|                | # OF CONTRACTS     | 13          | 26          | -50%      |
|                | NEW LISTINGS       | 22          | 35          | -37%      |
| Condo/Co-op/TH | AVERAGE DOM        | 18          | 63          | -71%      |
|                | % OF ASKING PRICE  | 98%         | 98%         |           |
|                | AVERAGE SOLD PRICE | \$203,500   | \$751,333   | -73%      |
|                | # OF CONTRACTS     | 4           | 5           | -20%      |
|                | NEW LISTINGS       | 4           | 4           | 0%        |
|                |                    |             |             |           |

Jun 2022

Jun 2021

% Change

# Tenafly

JUNE 2022

### Monthly Inventory



### Contracts By Price Range



### Listings By Price Range



# COMPASS



Compass makes no representations or warranties, express or implied, with respect to future market conditions or prices of residential product at the time the subject property or any competitive property is complete and ready for occupancy or with respect to any report, study, finding, recommendation or other information provided by Compass herein. Moreover, no warranty, express or implied, is made or should be assumed regarding the accuracy, adequacy, completeness, legality, reliability, merchantability or fitness for a particular purpose of any information, in part or whole, contained herein. All material is presented with the understanding that Compass shall not be deemed to provide legal, accounting or other professional services. This is not intended to solicit the purch