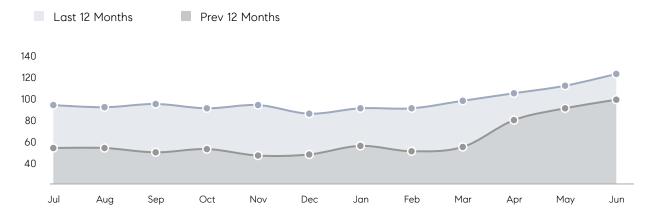

|
|                | AVERAGE SOLD PRICE | \$1,511,700 | \$1,209,274 | 25%       |
|                | # OF CONTRACTS     | 13          | 26          | -50%      |
|                | NEW LISTINGS       | 22          | 35          | -37%      |
| Condo/Co-op/TH | AVERAGE DOM        | 18          | 63          | -71%      |
|                | % OF ASKING PRICE  | 98%         | 98%         |           |
|                | AVERAGE SOLD PRICE | \$203,500   | \$751,333   | -73%      |
|                | # OF CONTRACTS     | 4           | 5           | -20%      |
|                | NEW LISTINGS       | 4           | 4           | 0%        |
|                |                    |             |             |           |

Jun 2022

Jun 2021

% Change

# Tenafly

JUNE 2022

### Monthly Inventory



### Contracts By Price Range



### Listings By Price Range



# COMPASS



Compass makes no representations or warranties, express or implied, with respect to future market conditions or prices of residential product at the time the subject property or any competitive property is complete and ready for occupancy or with respect to any report, study, finding, recommendation or other information provided by Compass herein. Moreover, no warranty, express or implied, is made or should be assumed regarding the accuracy, adequacy, completeness, legality, reliability, merchantability or fitness for a particular purpose of any information, in part or whole, contained herein. All material is presented with the understanding that Compass shall not be deemed to provide legal, accounting or other p